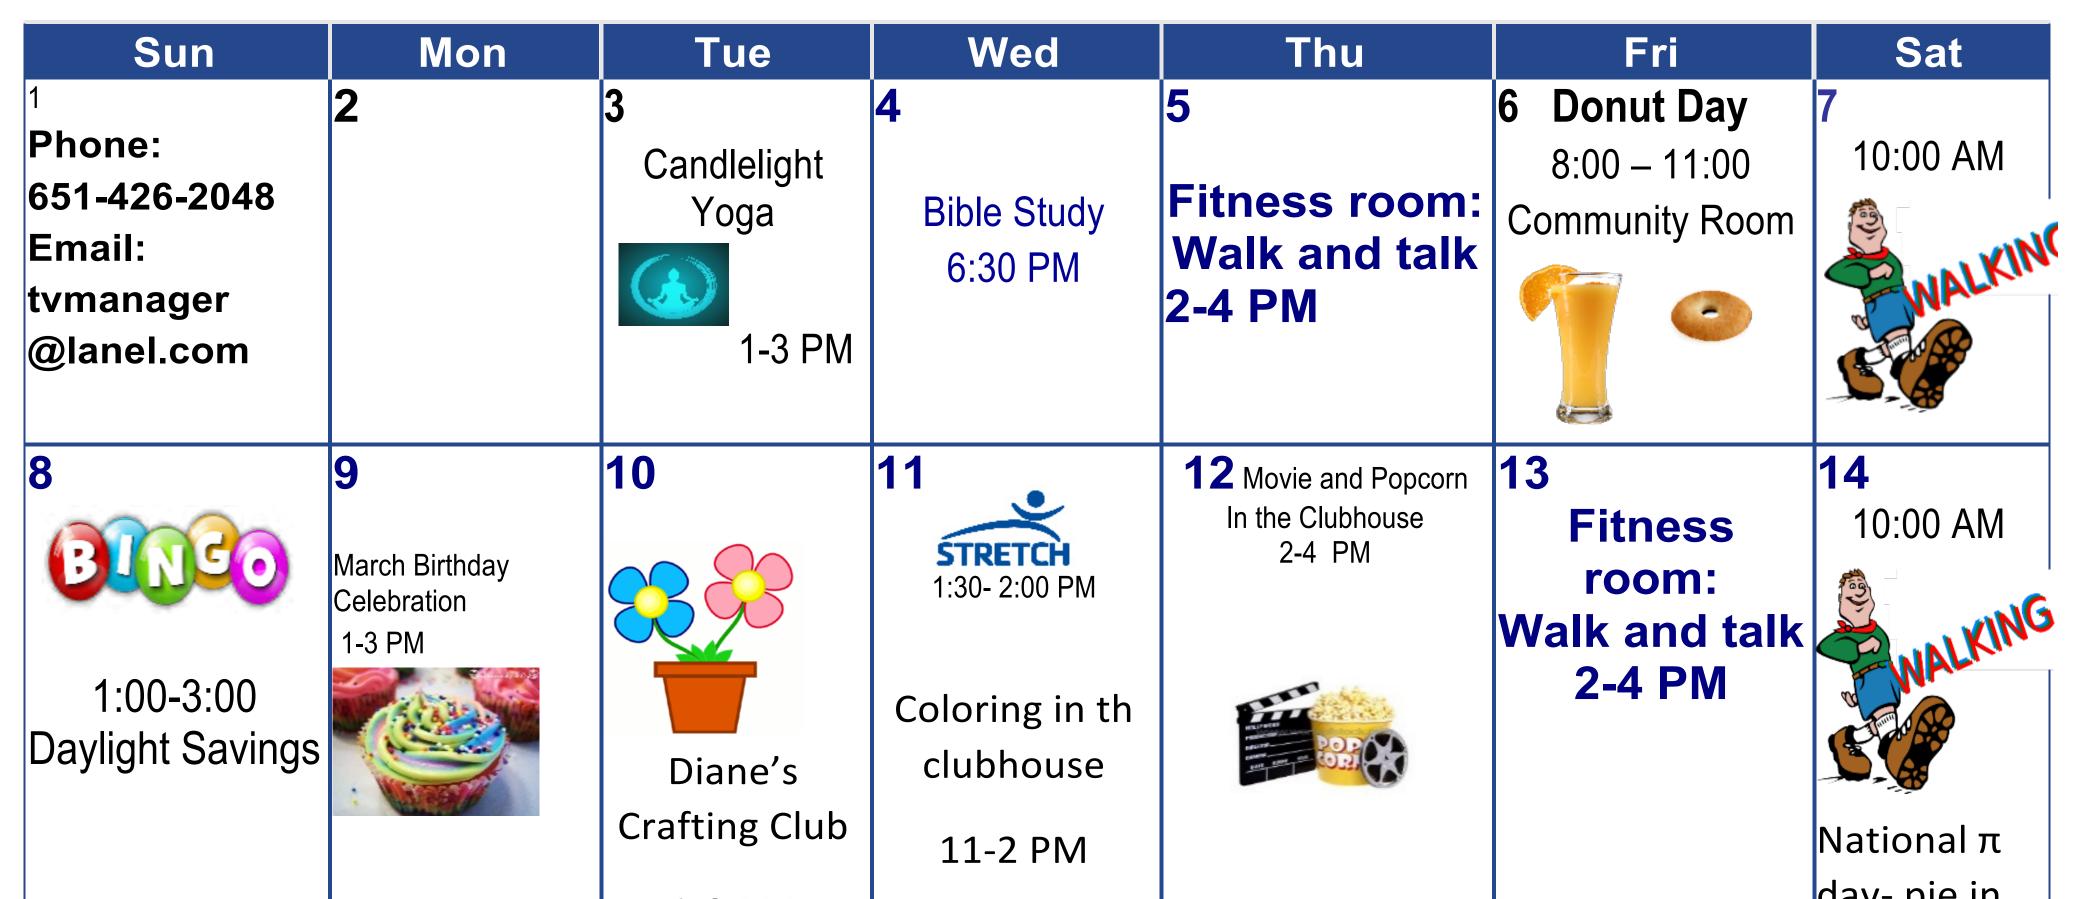

**MARCH 2020** 

## THOMASVILLE APARTMENTS

1720 4th Street, White Bear Lake MN

| <b>15</b><br>000000000000000000000000000000000000 | <section-header><section-header><section-header><section-header><section-header><section-header><section-header><section-header><section-header></section-header></section-header></section-header></section-header></section-header></section-header></section-header></section-header></section-header> | 1-3 PM<br>17<br>Cookies in the<br>Club house 1-<br>2 PM | 1.30 - 2.00                                | 19<br>GAME<br>NIGHT<br>6-8 PM     | 20<br>Cards in the<br>clubhouse<br>6-8 PM<br>Fitness room:<br>Walk and talk<br>2-4 PM | day-pie in<br>office<br>11-12 PM<br>21<br>10:00 AM |
|---------------------------------------------------|-----------------------------------------------------------------------------------------------------------------------------------------------------------------------------------------------------------------------------------------------------------------------------------------------------------|---------------------------------------------------------|--------------------------------------------|-----------------------------------|---------------------------------------------------------------------------------------|----------------------------------------------------|
| <b>22</b><br><b>DOCO</b><br>1:00-3:00             | 23<br>Fitness<br>room:<br>Walk and<br>talk<br>2-4 PM                                                                                                                                                                                                                                                      | 24<br>Candlelight<br>Yoga<br>I-3 PM                     | 25<br>STREETCH<br>30 Minute<br>1:30 – 2:00 | <section-header></section-header> | <section-header><text></text></section-header>                                        | <section-header></section-header>                  |
| 29<br>00000                                       | <b>30</b><br>Candlelight                                                                                                                                                                                                                                                                                  | 31<br>Fitness<br>room:                                  |                                            |                                   |                                                                                       |                                                    |