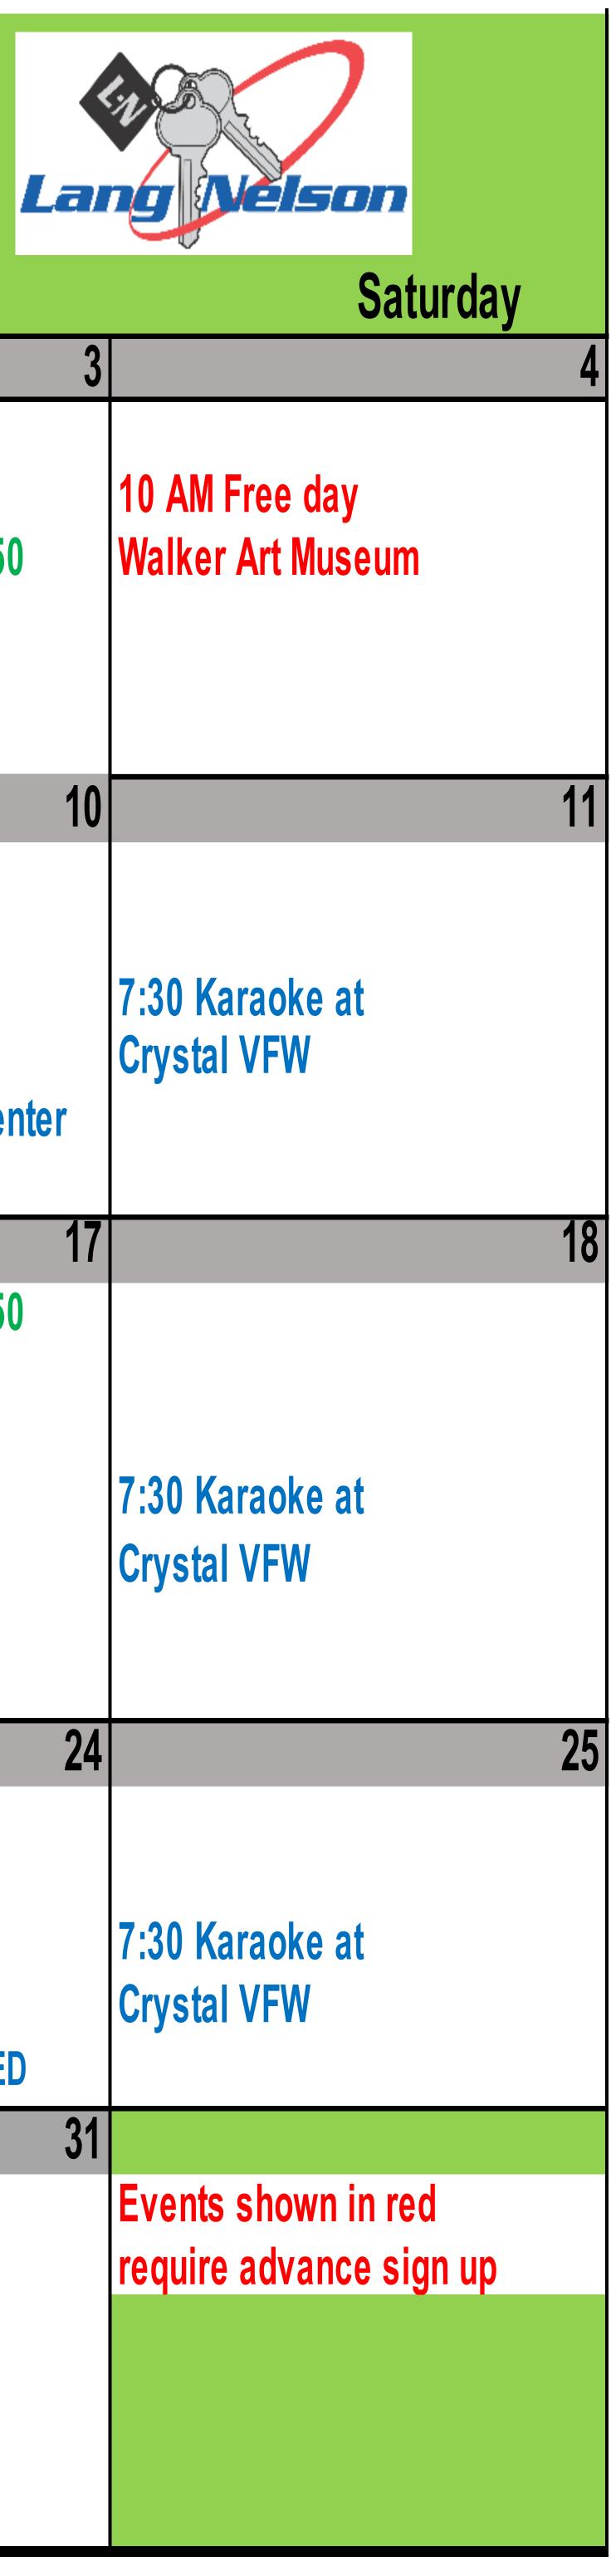

| Sunday                                              | Monday                                                                                                  | Tuesday                                    | Wednesday                                                             | Thursday                                                                                         | Friday                                                                                                                       |                                |
|-----------------------------------------------------|---------------------------------------------------------------------------------------------------------|--------------------------------------------|-----------------------------------------------------------------------|--------------------------------------------------------------------------------------------------|------------------------------------------------------------------------------------------------------------------------------|--------------------------------|
| Canaay                                              |                                                                                                         |                                            | 1                                                                     | 2                                                                                                | 2                                                                                                                            | 3                              |
| your life to join our wo                            | ntinue to refer the important<br>inderful Lang Nelson family<br>nore details about the \$300<br>or you! | • •                                        | Coffee in Community Room<br>11:30 AM Watch Battery<br>and Band Clinic | Coffee in Community Room<br>Dr. Seuss Birthday                                                   | Coffee in Community Room<br>10:30 Schwans Truck at 5450<br>11-12 Closed Meeting<br>6:30 VFW Live Music                       | 10 AM Free da<br>Walker Art Mu |
|                                                     |                                                                                                         |                                            |                                                                       |                                                                                                  | Word Search Due                                                                                                              |                                |
|                                                     | 5 6                                                                                                     | 5 7                                        | 8                                                                     | 9                                                                                                |                                                                                                                              | 0                              |
|                                                     | 2 PM Come and have<br>an Oreo to<br>celebrate National<br>Oreo Day                                      | 4:00 PM<br>Birthday Social                 | Coffee in Community Room<br>3 PM LCR - Come Play!                     | Coffee in Community Room<br>4 PM Volunteer Committee<br>Meeting-Community Room<br>5:00 PM BINGO! | <ul> <li>11-12 Closed Meeting</li> <li>3 PM Farkle</li> <li>6-9 PM Cheers to Crystal<br/>Crystal Community Center</li> </ul> | 7:30 Karaoke<br>Crystal VFW    |
|                                                     | 6-7:30 Bible Study                                                                                      | Crystal Community Center                   |                                                                       |                                                                                                  | \$30 at the Door                                                                                                             |                                |
| 1                                                   | 2 13                                                                                                    | 14                                         | 15                                                                    | 16                                                                                               |                                                                                                                              | 7                              |
|                                                     | Coffee in Community Room                                                                                | 8:30 Comcast<br>Grab and Go<br>Breakfast   | Coffee in Community Room                                              | Coffee in Community Room                                                                         | <b>10:30 Schwans Truck at 5450</b><br>11-12 Closed Meeting                                                                   |                                |
| 8<br>2<br>5<br>4<br>Daylight Savings<br>Time Begins | 7 PM Movie Night                                                                                        |                                            | Ides of March                                                         | 5 PM Resident Led<br>Potluck Supper                                                              | 12 PMLETS EAT!St Patrick's Day lunch<br>at Crystal VFW                                                                       | 7:30 Karaoke<br>Crystal VFW    |
| 1                                                   | 9 20                                                                                                    | 21                                         |                                                                       | 23                                                                                               | 8                                                                                                                            | 24                             |
|                                                     | Coffee in Community Room                                                                                | Coffee in Community Room<br>4 pm Town Hall | Coffee in Community Room<br>5PM Dinner Out-                           | Coffee in Community Room                                                                         | <ul><li>11-12 Closed Meeting</li><li>6-9 Wine and Paint Party</li></ul>                                                      | 7:30 Karaoke                   |
|                                                     | 6-7:30 Bible Study                                                                                      | 6:30 Zumba<br>Crystal Community Center     | 50's Grill                                                            | 4 PM Volunteer Committee<br>Meeting-Community Room                                               | New Hope Golf Course<br>register through Crystal Community ED                                                                | Crystal VFW                    |
| 2                                                   | 6 27                                                                                                    | 28                                         | 29                                                                    |                                                                                                  |                                                                                                                              | 31                             |
|                                                     | Coffee in Community Room                                                                                | 2 PM Coffee<br>with a Cop                  | Coffee in Community Room                                              | Coffee in Community Room<br>Gamebot Robotics                                                     | 11-12 Closed Meeting                                                                                                         | Events shown<br>require advar  |
|                                                     | 3:00 PM<br>International Scribble                                                                       | 6:30 Zumba                                 | 2 PM National Peanut<br>Butter Lover Day-                             | ages 7-13 \$45<br>Crystal Community Center                                                       | Gamebot Robotics<br>ages 7-13                                                                                                |                                |