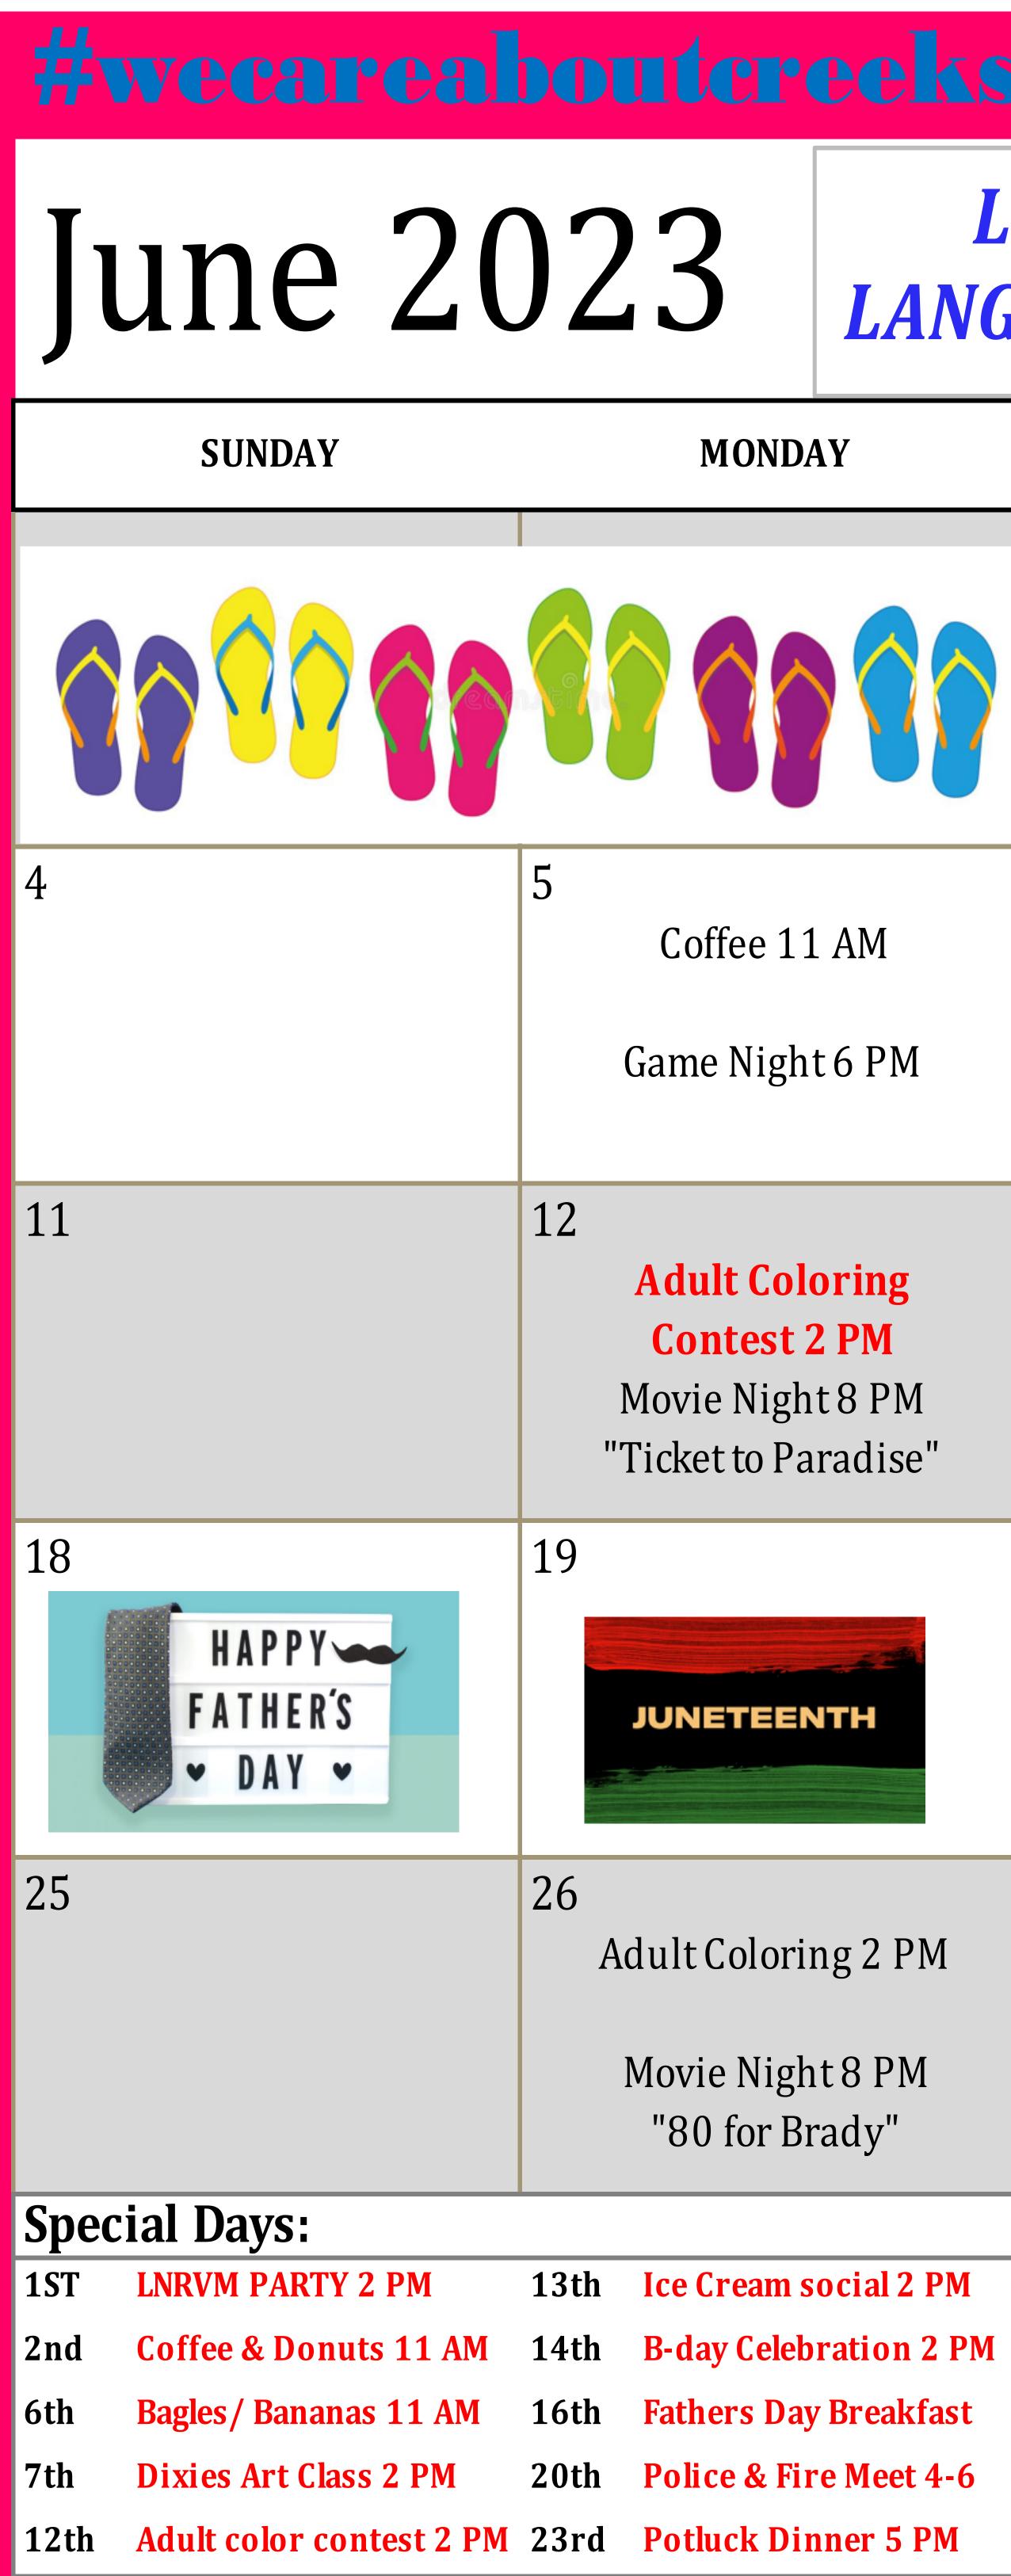

## LNRVM 10TH ANNIVERSARY!!!!! LANG NELSON RESIDENT VISIT MONTH!!!

WEDNES **TUESDAY** 6 **Xfinity Presen Bagels & Banana's 11 AM Dixie's Art Cla** Office Closed 1-2 PM of July Ba Laundry Bingo 2 PM Card Games 4 & Prayer 6 13 14 **Birthday Ce** Office Closed 1-2 PM **2** F **Ice Cream Social 2PM** Card Gam Scripture & Pra 20 21 Office Closed 1-2 PM Card Gam Scripture & Pra **Police & Fire Meeting 4 - 6 PM** 28 27 Office Closed 1-2 PM Card Gam **Root Beer Floats 2 PM** Scripture & Pra **Birthdays**: Christine 27th **Root beer floats 2 PM** 4th **30th** Pizza Party 1 PM **10th** Lorraine 13th Martha H Mao X 15th

17th Sonia S

| ESDAY                                                            | THURSDAY                                                                         | FR                                                          |
|------------------------------------------------------------------|----------------------------------------------------------------------------------|-------------------------------------------------------------|
|                                                                  | 1<br><b>10-Year LNRVM</b><br><b>Anniversary Party 2 PM</b><br>Cochise Bingo 6 PM | 2<br>Natl Do<br>Coffee & Do<br>Schwan<br>Grocery<br>Game Ni |
| nt 10-12 PM<br>lass 2PM 4th<br>Banner<br>PM Scripture<br>6:30 PM | 8<br>Resident Meeting 4:30 PM<br>Cochise Bingo 6PM                               | 9<br>Coffee<br>Lang Nelso<br>Game Ni                        |
| elebration<br>M<br>nes 4 PM<br>ayer 6:30 PM                      | 15<br>Exercise Class 3 PM<br>Cochise Bingo 6 PM                                  | 16<br>Fathe<br>Breakfas<br>Schwan<br>Game Ni                |
| nes 4 PM<br>ayer 6:30 PM                                         | 22<br><b>Cochise Bingo 6 PM</b>                                                  | 23<br>Potluck D<br>Game Ni                                  |
| nes 4 PM<br>ayer 6:30 PM                                         | 29<br>Coffee 11 AM<br>Exercise Class 3 PM                                        | 30<br>Schwan<br>Lang Nel<br>Party                           |
| e M<br>e L<br>H                                                  | 21stDennis O21stCatrice G23rdMary K25thMargaret A28thMartha B29thJune M          | Creeksie<br>mission is<br>our comm<br>through<br>kindnes    |

RIDAY SATURDAY Bible Study on Facebook onut Day **Jonuts 11 AM** Live with Zenobia n's 12 PM 2 P M Bus 1 PM Night 7 PM 10 ee 11 AM on BBQ 4 PM Night 7 PM 17 Bible Study on Facebook er's Day Live with Zenobia st 9:30 AM n's 12 PM 2 P M light 7 PM 24 Dinner 5 PM Night 7 PM n's 12 PM elson Pizza ty 1 PM ide Gables **Creekside Gables** is to enhance A Lang Nelson Community nunity family 7601 Zane Avenue North Brooklyn Park, MN 55443 gh respect,